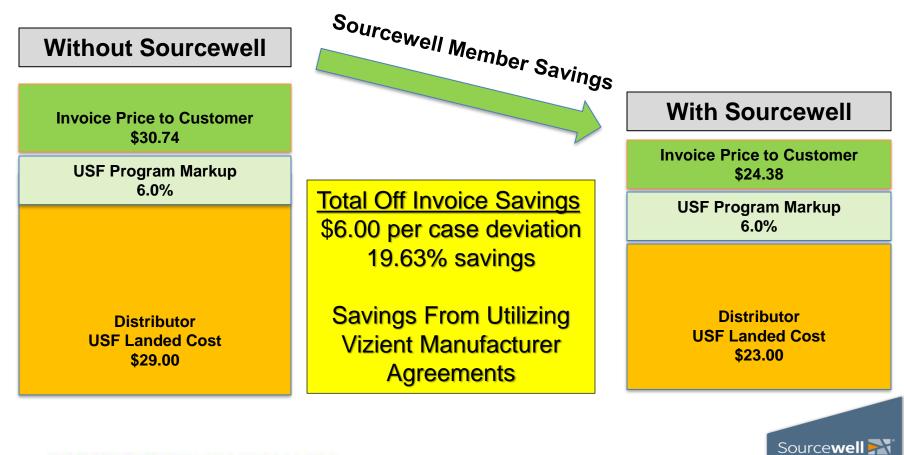

### Manufacturer Agreements

- 250 + agreements
- Brands you
   recognize & use
- 20% + average savings off invoice
- Price protection

- All products covered by firm markup, not limited to bid list
- Off Invoice incentives, immediate, no waiting
- Rebates for standardizing products

## Economic Value Manufacturer Agreements, Savings Off Invoice

## Manufacturer Discounted Cost + Fee/cs